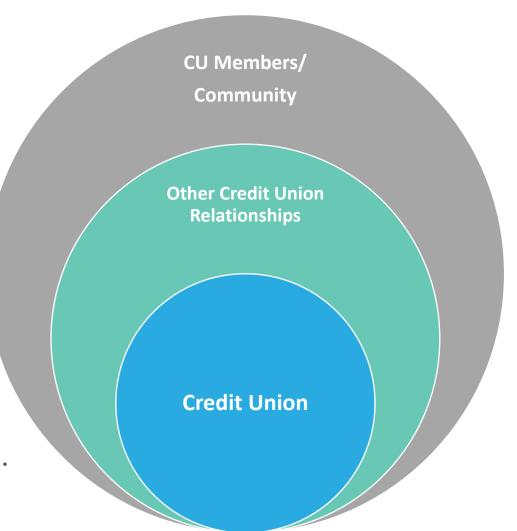

# Where does the opportunity lie?

- Internal credit union opportunities
- Credit union's network of relationships
- Finally, expand the offering to credit union membership and in the community
  - Enhance connection with existing members

BenefisCU.com

• Draw new members to the credit union.